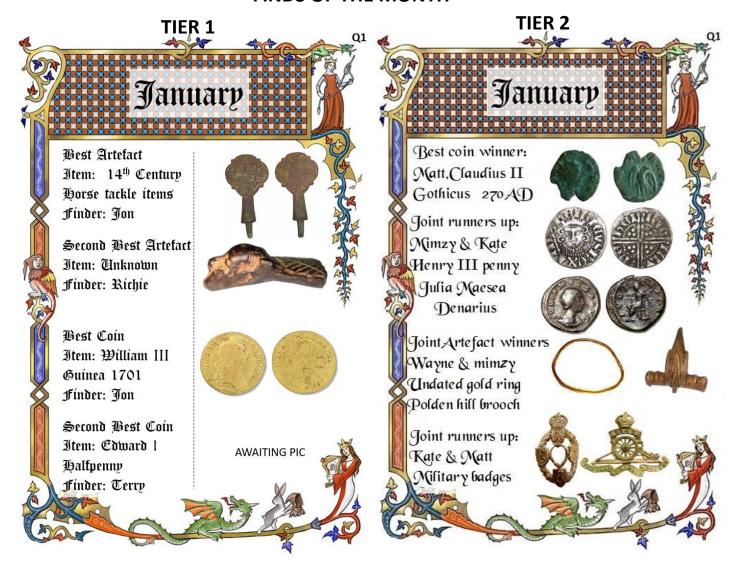

## Past Times January A.D.2020



Chippenham & District Metal Detecting Club (CDMDC) Newsletter

## FINDS OF THE MONTH



## Club Contact Details

Terry Kearton Peter Amer

www.chippenhamanddistrictmdc.co.uk Website: https://

Secretary/Media Richie Bennett

Treasurer

## CDMDC MUSEUM EXHIBITION—January to March 2020

The club exhibition at Chippenham Museum is underway, with a number of displays across a broad range of time zones rom Bronze Age right up to modern times. Club members will be at the museum every Satur-

day to talk through the artefacts with visitors and promote the hobby. There is also a children's activity area where they can use a hand-held metal detector to search for and keep whatever old coins they may find. Everyone is welcome. Tells your friends and family.