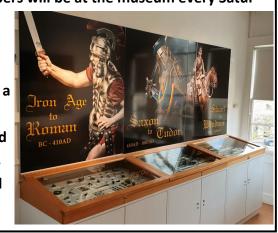

## CDMDC MUSEUM EXHIBITION—January to March 2020

The club exhibition at Chippenham Museum is underway, with a number of displays across a broad range of time zones rom Bronze Age right up to modern times. Club members will be at the museum every Satur-

day to talk through the artefacts with visitors and promote the hobby. There is also a children's activity area where they can use a hand-held metal detector to search for and keep whatever old coins they may find. Everyone is welcome. Tells your friends and family.